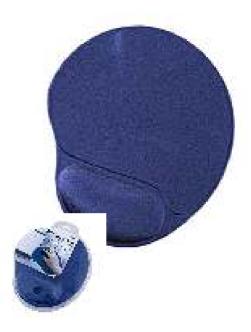

# Gel mouse pad with wrist support, blue

MP-GEL-B

- Mouse pad with gel wrist support
- Soft gel ensures excellent wrist support and easy use of the mouse.
- Anti-skid base
- Perfect control over positioning of the mouse cursor
- Touch me!

#### **Features**

- Comfortable gel mouse pad with wrist rest
- Extra big size: 240x220 mm
- 4 mm thickness
- Grippy rubber bottom