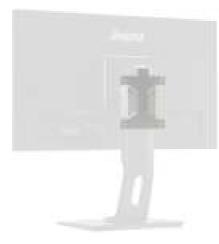

## High quality bracket for mounting a Mini PC or Thin Client

This solution is compatible with almost all Mini PC/Thin Client PC's and with the following iiyama models: <u>XB2474HS-B2</u> and <u>XUB2595WSU-B1</u>.

The bracket is compatible with the following models purchased after April 2019 (SQUARE STAND BASE)<u>B2283HS-B3</u>, <u>XUB2390HS-B1</u>, <u>B2482HS-B1</u>, <u>B2483HS-B3</u>, <u>XUB2492HSU-B1</u>.