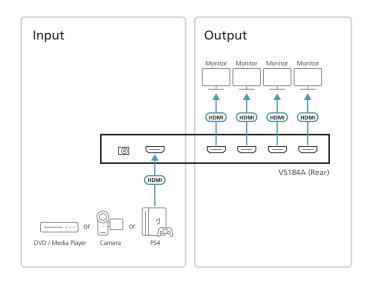

### VS182A / VS184A

The VS182A / VS184A HDMI Splitter is the perfect solution for anyone who needs to send one source of digital high definition video to two (VS182A) or four (VS184A) displays at the same time. It supports all HDMI-enabled equipment, such as DVD players, satellite set-top boxes and all HDMI displays.