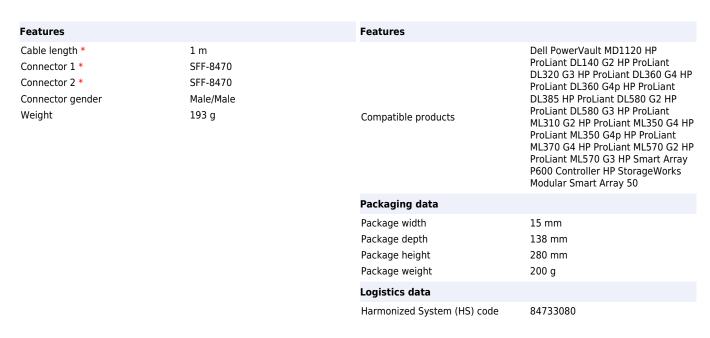

StarTech.com 1m Infiniband External SAS Cable - SFF-8470 to SFF-8470:

Provide reliable, high-performance drive and backplane connectivity

The SAS7070S100 1-meter Serial-Attached-SCSI (SAS) Cable features two Infiniband 4x plugs with thumbscrews, providing reliable, high-performance drive and backplane connectivity.

The SFF-8470 to SFF-8470 is backed by a lifetime warranty, ensuring optimized functionality and durability.

StarTech.com's SAS7070S100 1m SAS cable is equivalent to Dell part numbers 3107082 & R8200 and HP part number 389665-B21.