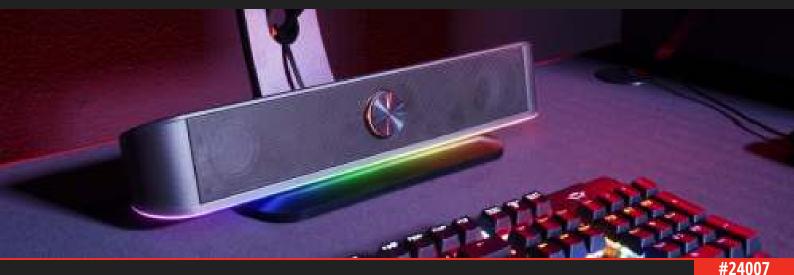

### **RGB Illuminated Soundbar**

Stereo soundbar with RGB lighting and a space saving design

## **Key features**

- Adjustable RGB lighting; choose between 6 modes
- Small form factor; can be easily placed in front of your monitor or TV
- Large illuminated volume control knob that's easy to reach, even during gameplay
- 2.0 Stereo speakers with 12W of peak power provide a solid gaming experience
- Easy to connect; a single AUX cable for sound and a USB cable for power