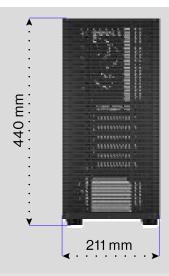

# Just in case

The black ENDORFY Ventum 200 Solid is your private safe for all the top-secret data. It's spacious, yet slender — measuring 373×440×211 mm. It can comfortably fit a full-sized ATX motherboard, up to three 2.5" disks (or 2× 2.5" and 1× 3.5", it's up to you), and as many as 7 (seven!) 120 mm fans.

#### Logistics data

| Launch date  | 2022-11-18 (Friday) | Dimensions and weight of retail package | 440×211×373 mm / 4.2 kg |
|--------------|---------------------|-----------------------------------------|-------------------------|
| Product code | EY2A001             | MSRP                                    | 47 EUR                  |
| EAN          | 5903018666204       |                                         |                         |

### Technical specifications

| Product code              | EY2A001           | Motherboard form factor         | ATX / microATX / ITX                |
|---------------------------|-------------------|---------------------------------|-------------------------------------|
| EAN                       | 5903018666204     | Video card clearance (GPU) [mm] | 315                                 |
| Product type              | PC case           | CPU cooler clearance [mm]       | 161                                 |
| Dimensions [mm]           | 440×211×373       | Power supply clearance [mm]     | 180                                 |
| Cooling system            |                   |                                 |                                     |
| Fan capacity (maximum)    | 7                 | Rear (included)                 | 1× Stratus 120 PWM (200 – 1400 rpm) |
| Fans (included)           | 1                 |                                 |                                     |
| Radiator capacity         |                   | Dust filters                    |                                     |
| Front [mm]                | 1×120/240/280/360 | Front                           | Mesh                                |
| Top [mm]                  | 1×120 / 240       | Тор                             | Magnetic                            |
| Rear [mm]                 | 1×120             | Bottom                          | Magnetic                            |
| Number of bays (internal) |                   |                                 |                                     |
| 2,5"/3,5"                 | 1                 | 2,5"                            | 2                                   |
| Front I/O                 |                   |                                 |                                     |
| USB-A                     | 2                 | POWER button                    | 1                                   |
| AUDIO JACK                | 2                 | RESET/LED button                | 1                                   |