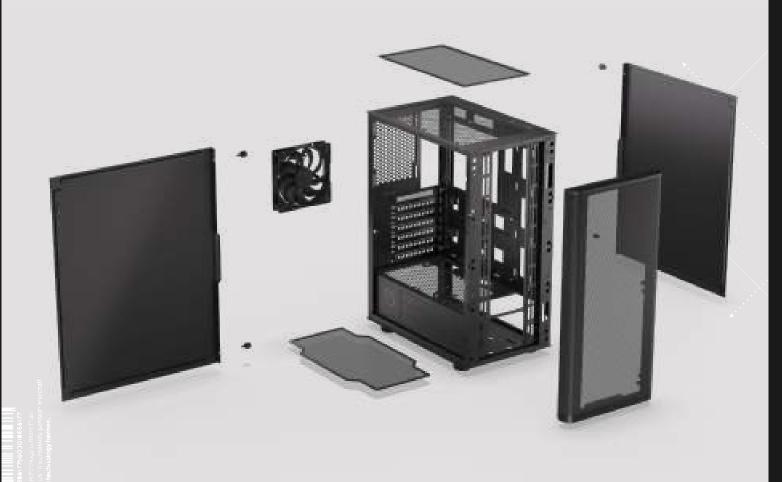

# Just in case

The black ENDORFY Ventum 200 Solid is your private safe for all the top-secret data. It's spacious, yet slender — measuring 373×440×211 mm. It can comfortably fit a full-sized ATX motherboard, up to three 2.5" disks (or 2× 2.5" and 1× 3.5", it's up to you), and as many as 7 (seven!) 120 mm fans.

#### Mesh front panel

Fine mesh structure lets airflow in while keeping the dust out.

#### Convenient dust filters

Front steel mesh and magnetic dust filters on the top and bottom pop off easily for cleaning.

#### Dual-chamber layout

Modern internal layout separates airflow zones and hides cables and storage from view.

#### 3 storage mounts

Fit three drives, including one 3.5 inch HDD, in hidden mounts without blocking the airflow.