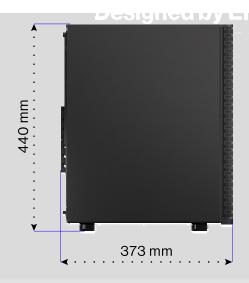

# Just in case

The black ENDORFY Ventum 200 Solid is your private safe for all the top-secret data. It's spacious, yet slender — measuring 373×440×211 mm. It can comfortably fit a full-sized ATX motherboard, up to three 2.5" disks (or 2× 2.5" and 1× 3.5", it's up to you), and as many as 7 (seven!) 120 mm fans.

#### Logistics data

| Launch date  | 2022-11-18 (Friday) | Dimensions and weight of retail package | 440×211×373 mm / 4.2 kg |
|--------------|---------------------|-----------------------------------------|-------------------------|
| Product code | EY2A001             | MSRP                                    | 47 EUR                  |
| EAN          | 5903018666204       |                                         |                         |

### Technical specifications

| Product code              | EY2A001           | Motherboard form factor         | ATX / microATX / ITX                |
|---------------------------|-------------------|---------------------------------|-------------------------------------|
| EAN                       | 5903018666204     | Video card clearance (GPU) [mm] | 315                                 |
| Product type              | PC case           | CPU cooler clearance [mm]       | 161                                 |
| Dimensions [mm]           | 440×211×373       | Power supply clearance [mm]     | 180                                 |
| Cooling system            |                   |                                 |                                     |
| Fan capacity (maximum)    | 7                 | Rear (included)                 | 1× Stratus 120 PWM (200 – 1400 rpm) |
| Fans (included)           | 1                 |                                 |                                     |
| Radiator capacity         |                   | Dust filters                    |                                     |
| Front [mm]                | 1×120/240/280/360 | Front                           | Mesh                                |
| Top [mm]                  | 1×120 / 240       | Тор                             | Magnetic                            |
| Rear [mm]                 | 1×120             | Bottom                          | Magnetic                            |
| Number of bays (internal) |                   |                                 |                                     |
| 2,5"/3,5"                 | 1                 | 2,5"                            | 2                                   |
| Front I/O                 |                   |                                 |                                     |
| USB-A                     | 2                 | POWER button                    | 1                                   |
| AUDIO JACK                | 2                 | RESET/LED button                | 1                                   |