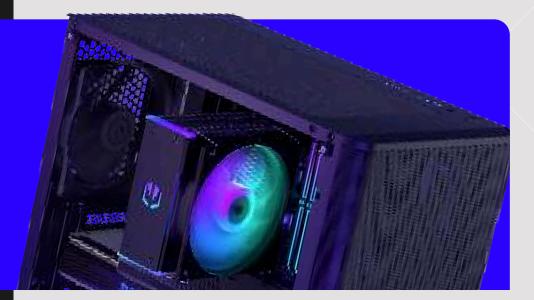

# Just in case

The black ENDORFY Ventum 200 Solid is your private safe for all the top-secret data. It's spacious, yet slender — measuring 373×440×211 mm. It can comfortably fit a full-sized ATX motherboard, up to three 2.5" disks (or 2× 2.5" and 1× 3.5", it's up to you), and as many as 7 (seven!) 120 mm fans.

#### Stratus 120 PWM fan

Includes a powerful and durable Stratus fan with PWM speed control, co-developed with Synergy Cooling.

#### Wide cooling compatibility

Enough room for tall heatsinks up to 161 mm and large radiators up to 360 mm in front or 240 mm on top of the case.

#### Dual-chamber layout

Modern internal layout separates airflow zones and hides cables and storage from view.