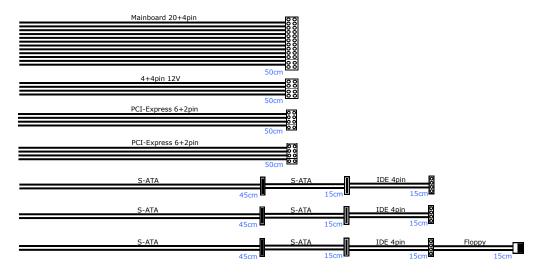

When it comes to the variety of connections, we also kept an eye on the greatest possible efficiency and, with the exception of the 20+4pin connection, designed all other cable strands as flat ribbon versions - saving space and time when laying. The BPS-500 has two PCIe 6+2pin and six S-ATA connections available. With 41A on the 12V line, there is more than enough power available for potent hardware.