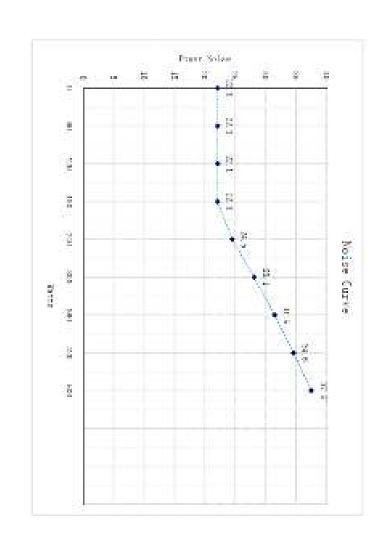

| Screws, Ca <u>ble t</u>             |
| 80+ certificate                              | 80                                  |

- = existing = non existing

### **Connectors**



| AC Inp      | ut                | 100V/240V 47-63Hz max. 7/3,5A |     |      |      |       |
|-------------|-------------------|-------------------------------|-----|------|------|-------|
| DC Output   |                   | 3,3V                          | 5V  | 12V  | -12V | 5Vsb  |
| BPS-500 Ma: | Max.<br>Current   | 15A                           | 15A | 41A  | 0.3A | 2.5A  |
|             | Max.              | 100W                          |     | 420W | 3.6W | 12.5W |
|             | Combined<br>Power | 500W                          |     |      |      |       |

# Argus BPS-500

# Noise curve of the fan