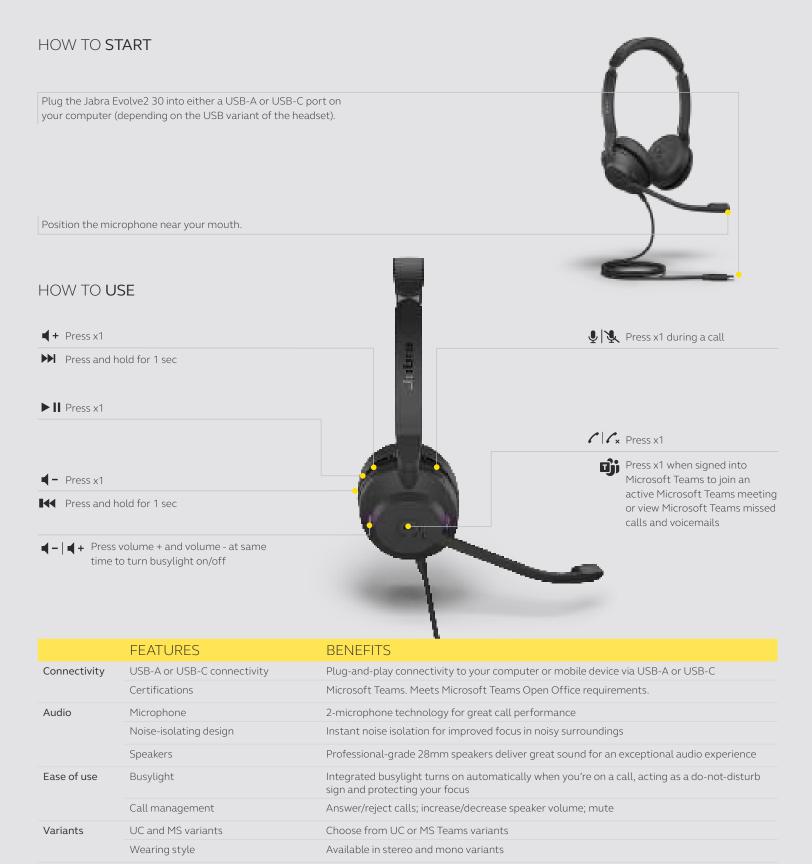

#### Teams-certified means teams are satisfied.

When communication is easy, everyone is happy, with both Microsoft Teams and their headset. Evolve 30 is Teams-certified with a dedicated Teams button, for truly seamless collaboration.

#### Instant 'do not disturb' sign.

The Evolve2 30 automatically knows when you need peace and quiet, with an integrated busylight that turns on automatically when you're on a call. You can also turn it on manually to signal 'do not disturb' mode.