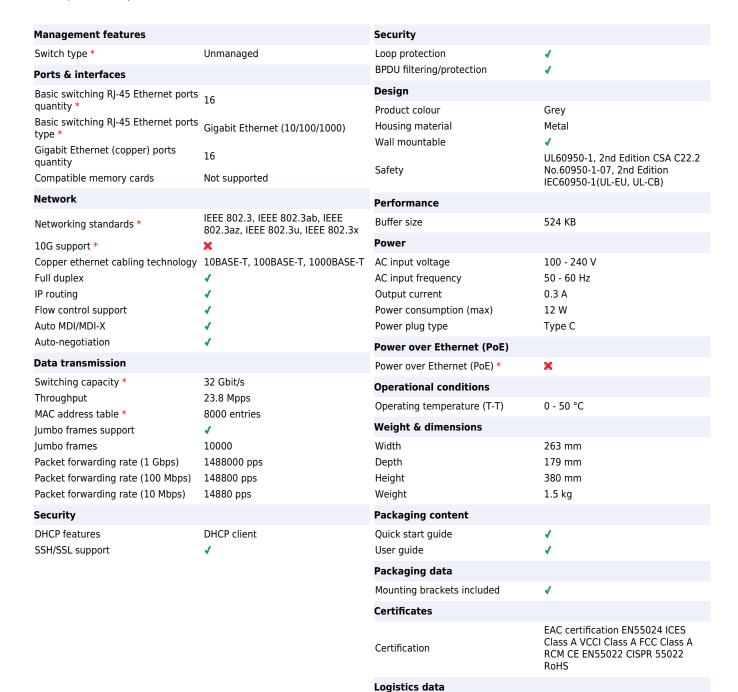

## Allied Telesis AT-GS910/16 Unmanaged Gigabit Ethernet (10/100/1000) Grey

**Brand :** Allied Telesis **Product code:** AT-GS910/16-50

Product name: AT-GS910/16

 $16 \times RJ-45$ ,  $524 \times B$ , MDI/MDI-X, 10/100/1000T,  $100 - 240 \vee$ , 50 - 60 Hz, IEEE 802.3/802.3u/802.3ab, 802.3x, 802.3az

Allied Telesis AT-GS910/16. Switch type: Unmanaged. Basic switching RJ-45 Ethernet ports type: Gigabit Ethernet (10/100/1000), Basic switching RJ-45 Ethernet ports quantity: 16. Full duplex. MAC address table: 8000 entries, Switching capacity: 32 Gbit/s. Networking standards: IEEE 802.3, IEEE 802.3ab, IEEE 802.3az, IEEE 802.3x. Wall mountable