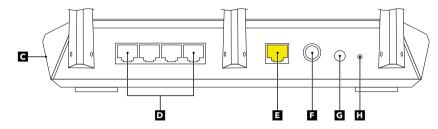

#### Overview

- WiFi On/Off Button with LED
- WPS Button with LED
- С USB port (not shown)
- Ethernet Ports 1-4
- Internet Port
  - Power Connector
- Power On/Off Button
- Reset Button

- Power LED
- Internet LED
- 2.4 GHz WiFi LED
- 5 GHz WiFi LED
- 6 USB LED

Ethernet Ports 1-4 LEDs