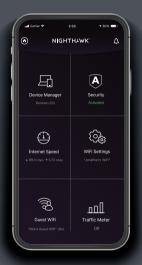

## 3 Do more with the app

Check out everything you can do on the Nighthawk app! Run a speed test, pause the Internet, see all the connected devices, and more.