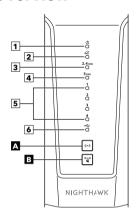

#### Overview

- WiFi On/Off Button with LED
- WPS Button with LED
- С USB port (not shown)
- Ethernet Ports 1-4
- Internet Port
  - Power Connector
- Power On/Off Button
- Reset Button

- Power LED
- Internet LED
- 2.4 GHz WiFi LED
- 5 GHz WiFi LED
- 6 USB LED

Ethernet Ports 1-4 LEDs