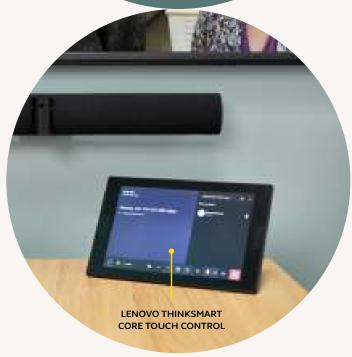

As a stand alone Bring Your Own Device (BYOD) peripheral

As a Room System with **Lenovo ThinkSmart Core** 

Built to work the way you do.

|               | FEATURES                                                                                                                                                         | BENEFITS                                                                                                                                  |
|---------------|------------------------------------------------------------------------------------------------------------------------------------------------------------------|-------------------------------------------------------------------------------------------------------------------------------------------|
| Video         | 180° field of view                                                                                                                                               | Wall-to-wall natural view without distortion                                                                                              |
|               | Panoramic-4K quality                                                                                                                                             | Everyone looks sharp and in focus                                                                                                         |
|               | Virtual Director                                                                                                                                                 | Detecting active speakers and framing accordingly for dynamic and engaging meetings                                                       |
|               | Dynamic Composition                                                                                                                                              | Single-stream: Close up view of up to 4 participants<br>Multi-stream*: Close up view of up to 2 participants and full room panoramic view |
|               | Intelligent Meeting Space                                                                                                                                        | Create personalized meeting space in open areas or rooms with glass walls to include only people within the defined boundaries            |
| Audio         | Microphones                                                                                                                                                      | 8 beamforming microphones for crystal clear conversations                                                                                 |
|               | Speakers                                                                                                                                                         | 4 speakers in vibration-free, stereo setup for high-definition audio                                                                      |
| Ease of use   | Whiteboard sharing                                                                                                                                               | Captures anything you write on a whiteboard in real-time, enhancing readability                                                           |
|               | Room Usage Insights                                                                                                                                              | Visual dashboard data enables you to analyze meeting history and reconfigure office spaces accordingly                                    |
|               | Intelligent Speaker for Microsoft Teams Rooms                                                                                                                    | Identify the voices of up to 10 speakers in a room for intelligent speech features such as live transcription                             |
|               | Plug-and-play connectivity                                                                                                                                       | Instant collaboration                                                                                                                     |
|               | Jabra+ for admins                                                                                                                                                | Easy remote management of PanaCast 50 devices                                                                                             |
| Compatibility | Certified for use with Microsoft Teams Rooms, Zoom,<br>Zoom Rooms and optimized for all leading UC plat-<br>forms. For compatibility information go to jabra.com | Certified for Microsoft Teams                                                                                                             |