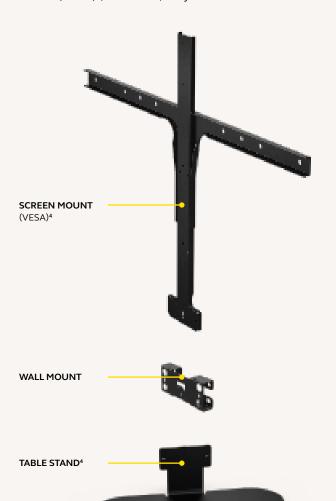

# Easy installation

Whichever way you look at it, **PanaCast 50** couldn't be easier to install, with three different options to suit every room setup. Choose from Wall Mount, Table Stand and Screen Mount (VESA)<sup>4</sup>, with clear, easy to follow instructions.