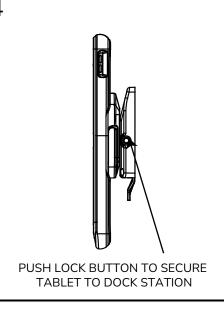

**Assembly Instructions** 

# Mounting Options

1 Floor Stand Mounting



2 Counter Stand Mounting



#### 3 Wall Arm Mounting



#### 4 Direct Mounting To Wall



# Optional Add-On: Portrait To Landscape Rotation Plate



**Assembly Instructions** 

### Placing Tablet with Connector to Dock Station

1 2 3









### Removing Tablet with Connector from Dock Station

1 2 3









PULL LATCH FORWARD

GENTLY PULL UP TO RELEASE

## COMPULOCKS

### Tablet Charge PD Compatible

### Tablet Data and Charge PD Compatible









Keys Hardware Kit





PowerMove Dock Station

### PowerMove Connector SKU: PMCON01

#### **Assembly Instructions**

# COMPULOCKS

1 130mm

SELECT THE ORIENTATION
OF THE CONNECTOR ON THE TABLET



USING ALCOHOL PAD PROVIDED, CLEAN 130mm SQUARE AREA CENTERED ON THE BACK OF THE TABLET. ALLOW TO AIR DRY

3



PASS CONNECTOR THROUGH CASE\*
AND INSTALL CASE ON TABLET



\*CASE SOLD SEPARATELY

4

5 6







NOTE: TABLET AND CONNECTOR SHOULD BE AT ROOM TEMPERATURE FOR BEST RESULTS

FOR BEST PERFORMANCE ALLOW CONNECTOR TO BOND TO TABLET FOR 12 HOURS.

IN THE BOX





REMOVE COVERS TO