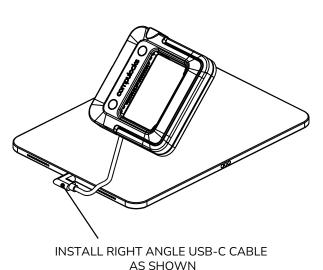

# COMPULOCKS

1 130mm

SELECT THE ORIENTATION
OF THE CONNECTOR ON THE TABLET

USING ALCOHOL PAD PROVIDED, CLEAN 130mm SQUARE AREA CENTERED ON THE BACK OF THE TABLET. ALLOW TO AIR DRY

3

PASS CONNECTOR THROUGH CASE\*
AND INSTALL CASE ON TABLET

\*CASE SOLD SEPARATELY

4

5 6

NOTE: TABLET AND CONNECTOR SHOULD BE AT ROOM TEMPERATURE FOR BEST RESULTS

FOR BEST PERFORMANCE ALLOW CONNECTOR TO BOND TO TABLET FOR 12 HOURS.

IN THE BOX

REMOVE COVERS TO EXPOSE