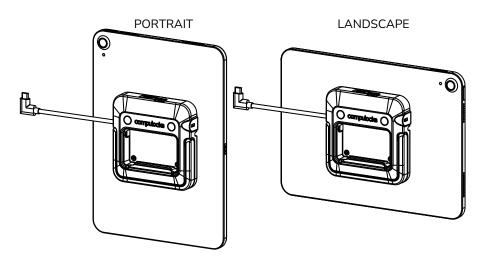

# Optional Add-On: Portrait To Landscape Rotation Plate

**Assembly Instructions** 

# COMPULOCKS

1 130mm

SELECT THE ORIENTATION
OF THE CONNECTOR ON THE TABLET

USING ALCOHOL PAD PROVIDED, CLEAN 130mm SQUARE AREA CENTERED ON THE BACK OF THE TABLET. ALLOW TO AIR DRY

3

PASS CONNECTOR THROUGH CASE\*
AND INSTALL CASE ON TABLET