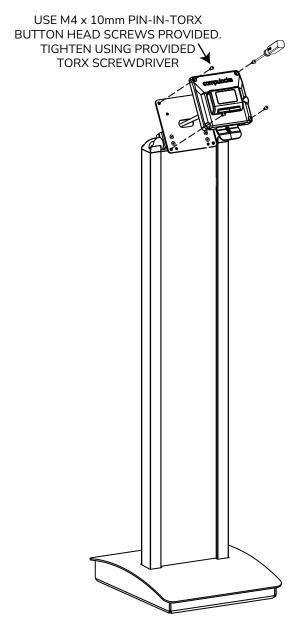

**Assembly Instructions** 

# Mounting Options

1 Floor Stand Mounting



2 Counter Stand Mounting



#### 3 Wall Arm Mounting



#### 4 Direct Mounting To Wall



# Optional Add-On: Portrait To Landscape Rotation Plate



**Assembly Instructions** 

### Placing Tablet with Connector to Dock Station

1 2 3









### Removing Tablet with Connector from Dock Station

1 2 3









PULL LATCH FORWARD

GENTLY PULL UP TO RELEASE

## COMPULOCKS

### Tablet Charge PD Compatible

### Tablet Data and Charge PD Compatible









Keys Hardware Kit





PowerMove Dock Station

### PowerMove Connector SKU: PMCON01

#### **Assembly Instructions**

# COMPULOCKS

1 130mm

SELECT THE ORIENTATION
OF THE CONNECTOR ON THE TABLET



USING ALCOHOL PAD PROVIDED, CLEAN 130mm SQUARE AREA CENTERED ON THE BACK OF THE TABLET. ALLOW TO AIR DRY

3



PASS CONNECTOR THROUGH CASE\*
AND