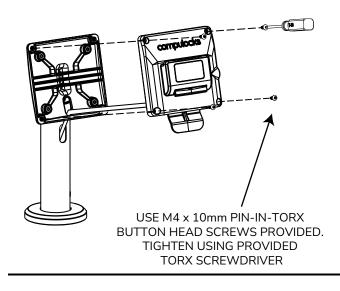

**Assembly Instructions** 

# Mounting Options

1 Floor Stand Mounting



2 Counter Stand Mounting



#### 3 Wall Arm Mounting



#### 4 Direct Mounting To Wall



# Optional Add-On: Portrait To Landscape Rotation Plate



**Assembly Instructions** 

### Placing Tablet with Connector to Dock Station

1 2 3









### Removing Tablet with Connector from Dock Station

1 2 3









PULL LATCH FORWARD

GENTLY PULL UP TO RELEASE

## COMPULOCKS

### Tablet Charge PD Compatible

### Tablet Data and Charge PD Compatible









Keys Hardware Kit





PowerMove Dock Station

### PowerMove Connector SKU: PMCON01

#### **Assembly Instructions**

# COMPULOCKS

1 130mm

SELECT THE ORIENTATION
OF THE CONNECTOR ON THE TABLET



USING ALCOHOL PAD PROVIDED, CLEAN 130mm SQUARE AREA CENTERED ON THE BACK OF THE TABLET. ALLOW TO AIR DRY

3



PASS CONNECTOR THROUGH CASE\*
AND INSTALL CASE ON TABLET



\