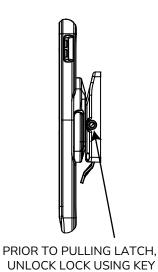

### Removing Tablet with Connector from Dock Station

1 2 3

PULL LATCH FORWARD

GENTLY PULL UP TO RELEASE