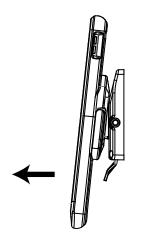

### Removing Tablet with Connector from Dock Station

1 2 3

PULL LATCH FORWARD

GENTLY PULL UP TO RELEASE