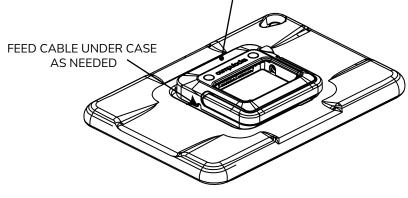

# COMPULOCKS

1 130mm

SELECT THE ORIENTATION
OF THE CONNECTOR ON THE TABLET

USING ALCOHOL PAD PROVIDED, CLEAN 130mm SQUARE AREA CENTERED ON THE BACK OF THE TABLET. ALLOW TO AIR DRY

3

PASS CONNECTOR THROUGH CASE\*
AND INSTALL CASE ON TABLET

\*CASE SOLD SEPARATELY

4

5 6

NOTE: TABLET AND CONNECTOR SHOULD BE AT ROOM TEMPERATURE FOR BEST RESULTS

FOR BEST PERFORMANCE ALLOW CONNECTOR TO BOND TO TABLET FOR 12 HOURS.

IN THE BOX

REMOVE COVERS TO EXPOSE