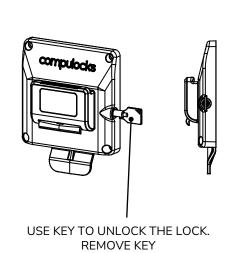

### Removing Tablet with Connector from Dock Station

1 2 3

PULL LATCH FORWARD

GENTLY PULL UP TO RELEASE