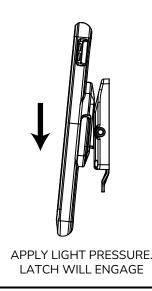

**Assembly Instructions** 

# Mounting Options

1 Floor Stand Mounting



2 Counter Stand Mounting



#### 3 Wall Arm Mounting



#### 4 Direct Mounting To Wall



# Optional Add-On: Portrait To Landscape Rotation Plate



**Assembly Instructions** 

### Placing Tablet with Connector to Dock Station

1 2 3









### Removing Tablet with Connector from Dock Station

1 2 3









PULL LATCH FORWARD

GENTLY PULL UP TO RELEASE

## COMPULOCKS

### Tablet Charge PD Compatible

### Tablet Data and Charge PD Compatible









Keys Hardware Kit





PowerMove Dock Station

### PowerMove Connector SKU: PMCON01

#### **Assembly Instructions**

# COMPULOCKS

1 130mm

SELECT THE ORIENTATION
OF THE CONNECTOR ON THE TABLET



USING ALCOHOL PAD PROVIDED, CLEAN 130mm SQUARE AREA CENTERED ON THE BACK OF THE TABLET. ALLOW TO AIR DRY

3



PASS CONNECTOR THROUGH CASE\*
AND INSTALL CASE ON TABLET



\*CASE SOLD SEPARATELY

4

5 6







NOTE: TABLET AND CONNECTOR SHOULD BE AT ROOM TEMPERATURE FOR BEST RESULTS

FOR BEST PERFORMANCE ALLOW CONNECTOR TO BOND TO TABLET FOR 12 HOURS.

IN THE BOX





REMOVE COVERS T