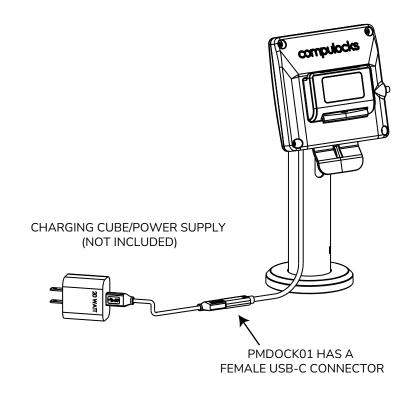

### Tablet Charge PD Compatible

### Tablet Data and Charge PD Compatible

Keys Hardware Kit

PowerMove Dock Station

### PowerMove Connector SKU: PMCON01