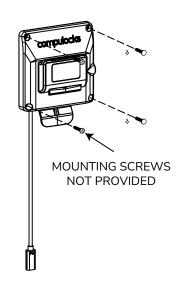

**Assembly Instructions** 

# Mounting Options

1 Floor Stand Mounting



2 Counter Stand Mounting



#### 3 Wall Arm Mounting



#### 4 Direct Mounting To Wall



# Optional Add-On: Portrait To Landscape Rotation Plate



**Assembly Instructions** 

### Placing Tablet with Connector to Dock Station

1 2 3









### Removing Tablet with Connector from Dock Station

1 2 3









PULL LATCH FORWARD

GENTLY PULL UP TO RELEASE

## COMPULOCKS

### Tablet Charge PD Compatible

### Tablet Data and Charge PD Compatible









Keys Hardware Kit





PowerMove Dock Station

### PowerMove Connector SKU: PMCON01

#### **Assembly Instructions**

# COMPULOCKS

1 130mm

SELECT THE ORIENTATION
OF THE CONNECTOR ON THE TABLET



USING ALCOHOL PAD PROVIDED, CLEAN 130mm SQUARE AREA CENTERED ON THE BACK OF THE TABLET. ALLOW TO AIR DRY

3



PASS CONNECTOR THROUGH CASE\*
AND INSTALL CASE ON TABLET



\*CASE SOLD SEPARATELY

4

5 6







NOTE: TABLET AND CONNECTO