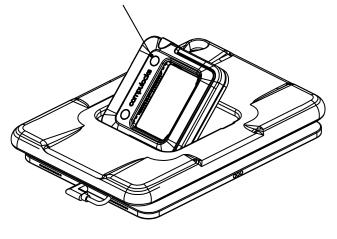

# COMPULOCKS

1 130mm

SELECT THE ORIENTATION
OF THE CONNECTOR ON THE TABLET

USING ALCOHOL PAD PROVIDED, CLEAN 130mm SQUARE AREA CENTERED ON THE BACK OF THE TABLET. ALLOW TO AIR DRY

3

PASS CONNECTOR THROUGH CASE\*
AND INSTALL CASE ON TABLET

\*CASE SOLD SEPARATELY

4

5 6

NOTE: TABLET AND CONNECTOR SHOULD BE AT ROOM TEMPERATURE FOR BEST RESULTS

FOR BEST PERFORMANCE ALLOW CONNECTOR TO BOND TO TABLET FOR 12 HOURS.

IN THE BOX

REMOVE COVERS TO EXPOSE