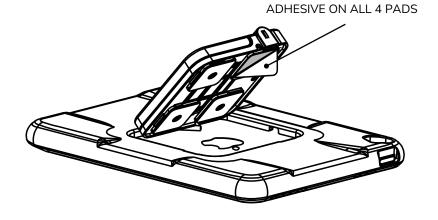

# COMPULOCKS

1 130mm

SELECT THE ORIENTATION
OF THE CONNECTOR ON THE TABLET

USING ALCOHOL PAD PROVIDED, CLEAN 130mm SQUARE AREA CENTERED ON THE BACK OF THE TABLET. ALLOW TO AIR DRY

3

PASS CONNECTOR THROUGH CASE\*
AND INSTALL CASE ON TABLET

\*CASE SOLD SEPARATELY

4

5 6

NOTE: TABLET AND CONNECTOR SHOULD BE AT ROOM TEMPERATURE FOR BEST RESULTS

FOR BEST PERFORMANCE ALLOW CONNECTOR TO BOND TO TABLET FOR 12 HOURS.

IN THE BOX

REMOVE COVERS TO EXPOSE