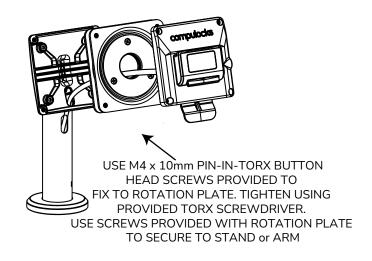

# Optional Add-On: Portrait To Landscape Rotation Plate

**Assembly Instructions** 