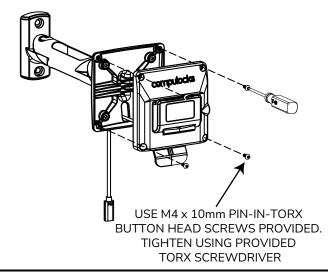

**Assembly Instructions** 

# Mounting Options

1 Floor Stand Mounting



2 Counter Stand Mounting



#### 3 Wall Arm Mounting



#### 4 Direct Mounting To Wall



# Optional Add-On: Portrait To Landscape Rotation Plate



**Assembly Instructions** 

### Placing Tablet with Connector to Dock Station

1 2 3









### Removing Tablet with Connector from Dock Station

1 2 3









PULL LATCH FORWARD

GENTLY PULL UP TO RELEASE

## COMPULOCKS

### Tablet Charge PD Compatible

### Tablet Data and Charge PD Compatible









Keys Hardware Kit





PowerMove Dock Station

### PowerMove Connector SKU: PMCON01

#### **Assembly Instructions**

# COMPULOCKS

1 130mm

SELECT THE ORIENTATION
OF THE CONNECTOR ON THE TABLET



USING ALCOHOL PAD PROVIDED, CLEAN 130mm SQUARE AREA CENTERED ON THE BACK OF THE TABLET. ALLOW TO AIR DRY

3



PASS CONNECTOR THROUGH CASE\*
AND INSTALL CASE ON TABLET



\*CASE SOLD SEPARATELY

4

5