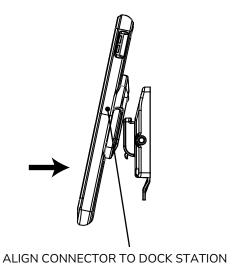

**Assembly Instructions** 

# Mounting Options

1 Floor Stand Mounting



2 Counter Stand Mounting



#### 3 Wall Arm Mounting



#### 4 Direct Mounting To Wall



# Optional Add-On: Portrait To Landscape Rotation Plate



**Assembly Instructions** 

### Placing Tablet with Connector to Dock Station

1 2 3









### Removing Tablet with Connector from Dock Station

1 2 3









PULL LATCH FORWARD

GENTLY PULL UP TO RELEASE

## COMPULOCKS

### Tablet Charge PD Compatible

### Tablet Data and Charge PD Compatible









Keys Hardware Kit





PowerMove Dock Station

### PowerMove Connector SKU: PMCON01

#### **Assembly Instructions**

# COMPULOCKS

1 130mm

SELECT THE ORIENTATION
OF THE CONNECTOR ON THE TABLET



USING ALCOHOL PAD PROVIDED, CLEAN 130mm SQUARE AREA CENTERED ON THE BACK OF THE TABLET. ALLOW TO AIR DRY

3



PASS CONNECTOR THROUGH CASE\*
AND INSTALL CASE ON TABLET



\*CASE SOLD SEPARATELY

4

5 6







NOTE: TABLET AND CONNECTOR SHOULD BE AT ROOM TEMPERATURE FOR BEST RESULTS

FOR BEST PERFORMANCE ALLOW CONNECTOR TO BOND TO TABLET FOR 12 HOURS.

IN THE BOX





REMOVE COVERS