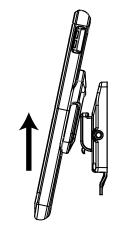

### Removing Tablet with Connector from Dock Station

1 2 3

PULL LATCH FORWARD

GENTLY PULL UP TO RELEASE