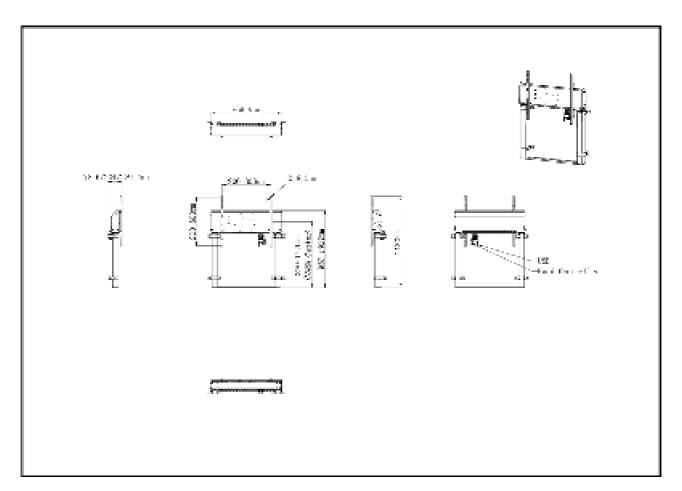

#### TECHNICAL SPECIFICATION

| Туре                | White, 1.8m                                                                                                                            |
|---------------------|----------------------------------------------------------------------------------------------------------------------------------------|
| Number of screens   | 1                                                                                                                                      |
| Screen size         | 55" - 105"                                                                                                                             |
| Height adjustment   | 950mm, Centre of the screen is 812 - 1762mm                                                                                            |
| Max weight capacity | 120kg / monitor                                                                                                                        |
| VESA maximum        | 800 x 600mm                                                                                                                            |
| Extra               | For screens up to 98" (105" needs additional mounting kit - MD-ADAP001), cable management, customized cables (Power, USB, Control pad) |

### DIMENSIONS / WEIGHT

| Product dimensions W x H x D | 886.9 x 1770 x 178.6229.4mm |
|------------------------------|-----------------------------|
| Box dimensions W x H x D     | 1132 x 182 x 754mm          |
| Weight (without box)         | 35.4kg                      |
| Weight (with box)            | 38kg                        |
| EAN code                     | 4948570033263               |