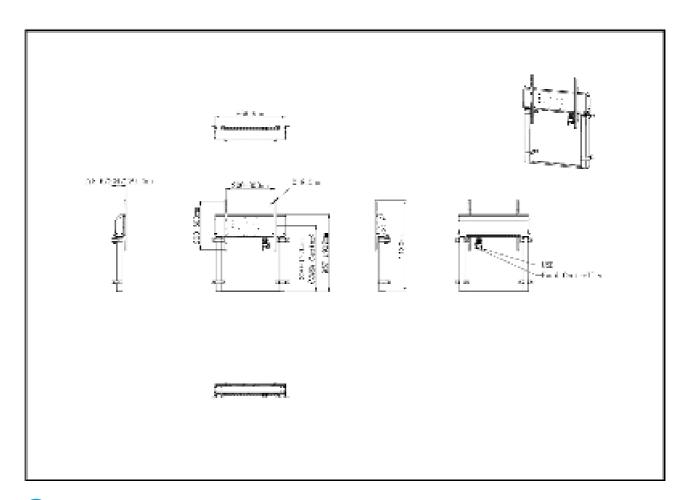

#### TECHNICAL SPECIFICATION

| Туре                | White, 1.8m                                                                                                                            |
|---------------------|----------------------------------------------------------------------------------------------------------------------------------------|
| Number of screens   | 1                                                                                                                                      |
| Screen size         | 55" - 105"                                                                                                                             |
| Height adjustment   | 950mm, Centre of the screen is 812 - 1762mm                                                                                            |
| Max weight capacity | 120kg / monitor                                                                                                                        |
| VESA maximum        | 800 x 600mm                                                                                                                            |
| Extra               | For screens up to 98" (105" needs additional mounting kit - MD-ADAP001), cable management, customized cables (Power, USB, Control pad) |

### DIMENSIONS / WEIGHT

| Product dimensions W x H x D | 886.9 x 1770 x 178.6229.4mm |
|------------------------------|-----------------------------|
| Box dimensions W x H x D     | 1132 x 182 x 754mm          |
| Weight (without box)         | 35.4kg                      |
| Weight (with box)            | 38kg                        |
| EAN code                     | 4948570033263               |