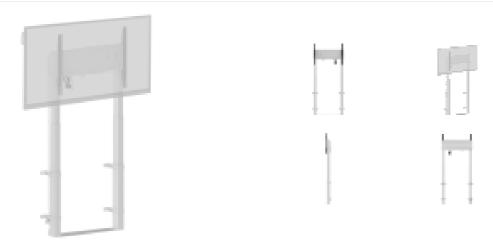

#### Single column electric floor lift for monitors up to 98"

This fixed on-floor and wall single-column electric lift stand is a perfect solution for 55"-98" displays. It's suitable with screens up to VESA 800x600mm and up to 120kg. Equipped with an easy mount, based on "pull and release" brackets and a wired remote, it is a perfect solution for displays placed in classrooms or conference rooms.

This column is a perfect match for the iiyama TE12, TE14 and TE18 SERIES iLFDs allowing users to control the height from the screen itself. With the option to save 2 height level pre-sets, different users can quickly adjust the screen position to their needs. The 4-inch muting castor omni directional wheels make it easy and save to move the car around.

\*To mount a 105" display you need the additional mounting kit MD-ADAP001

#### TECHNICAL SPECIFICATION

| Туре                | White, 1.8m                                                                                                                            |
|---------------------|----------------------------------------------------------------------------------------------------------------------------------------|
| Number of screens   | 1                                                                                                                                      |
| Screen size         | 55" - 105"                                                                                                                             |
| Height adjustment   | 950mm, Centre of the screen is 812 - 1762mm                                                                                            |
| Max weight capacity | 120kg / monitor                                                                                                                        |
| VESA maximum        | 800 x 600mm                                                                                                                            |
| Extra               | For screens up to 98" (105" needs additional mounting kit - MD-ADAP001), cable management, customized cables (Power, USB, Control pad) |