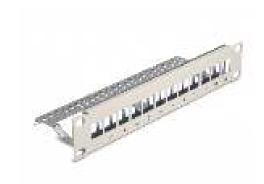

# Delock 10" Keystone Patch Panel 12 port with strain relief 1U grey

## **Description**

This patch panel by Delock can be mounted in a 10" cabinet. With its standardized dimensions, it is suitable for easy snap-in mounting of 12 Keystone modules.

#### **Technical details**

- For mounting in 10" network cabinet, 1U
- 12 Keystone ports 16.5 x 14.9 mm
- · Material: metal
- · Colour: grey
- Dimensions (LxWxH): ca. 254 x 72 x 44 mm