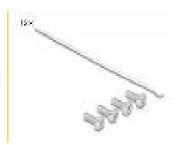

## Package content

- 10" patch panel
- 12 x cable tie
- 4 x screw
- · Ground wire