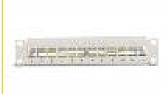

# Delock 10" Keystone Patch Panel 12 port with strain relief 1U grey

## **Description**

This patch panel by Delock can be mounted in a 10" cabinet. With its standardized dimensions, it is suitable for easy snap-in mounting of 12 Keystone modules.

#### **Technical details**

- For mounting in 10" network cabinet, 1U
- 12 Keystone ports 16.5 x 14.9 mm
- · Material: metal
- · Colour: grey
- Dimensions (LxWxH): ca. 254 x 72 x 44 mm