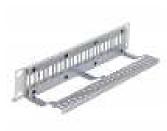

#### Cable fixing for optimal cable management

On the back of the patch panel, the cables can be fixed with cable ties to enable clear and orderly cable routing.