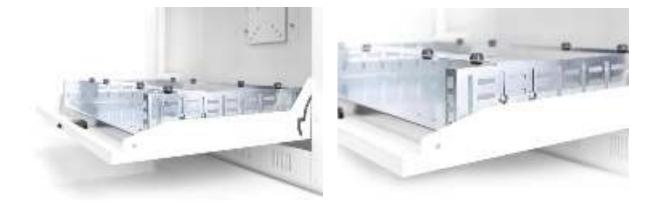

#### Features

- Lockable, swing-out front door with 90° door stop mechanism
- 482.6 mm (19") mounting bracket on the inner door for DVR device
- Additional adjustable fixation bracket with rubber bumpers for DVR devices which are not 482.6 mm (19") mountable
- 482.6 mm (19") 2U mounting bracket for PDU assembly on inside top
- 12" screen fixation on inner rear wall
- Various pre-punched cable entries on every direction
- Ventilation slots for passive cooling of the devices
- Load capacity of up to 50 kg

#### **Product Overview**

The DIGITUS wall mounting cabinet protects your video control system of unauthorized access. It can be used for any networking, security, DVR, sound, paging or patching applications. With the mounting brackets you can easily fix your device, no matter if it is capable for 482.6 mm (19") mounting or not. Soft rubber bumpers on the adjustable fixation bracket will keep your device on its exact position without damage during opening and closing the door. You can also install a screen inside of the cabinet with the 12" fixation bracket on the rear wall. To connect all your installed components with power there is a 482.6 mm (19") 2U bracket added on the inner top side to fix a PDU (power distribution unit). Various cable entries on every direction will ensure an easy cable management.