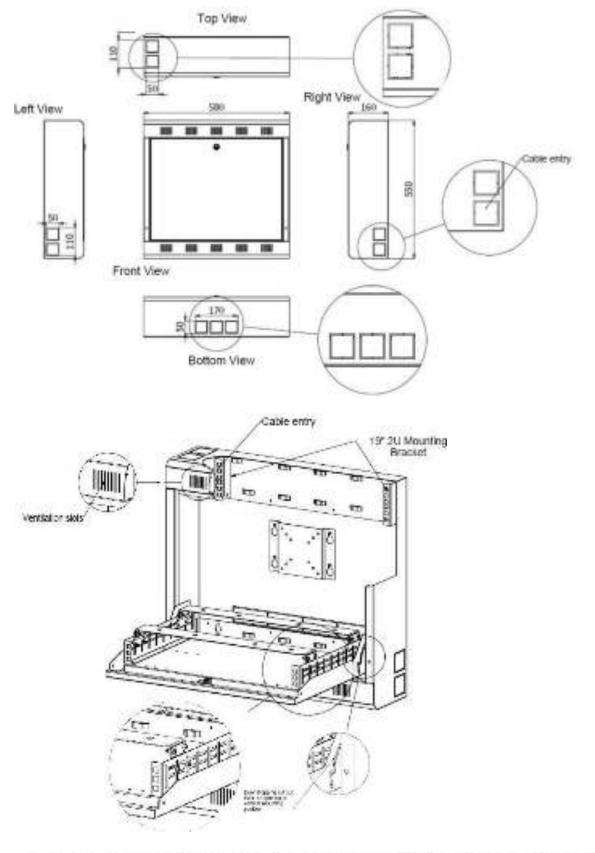

### Abstract

Wall Mounting Cabinet for DVR (Digital Video Recorder), 550 x 580 x 160 mm, color grey (RAL 7035)

#### Features

- Lockable, swing-out front door with 90° door stop mechanism
- 482.6 mm (19") mounting bracket on the inner door for DVR device
- Additional adjustable fixation bracket with rubber bumpers for DVR devices which are not 482.6 mm (19") mountable
- 482.6 mm (19") 2U mounting bracket for PDU assembly on inside top
- 12" screen fixation on inner rear wall
- Various pre-punched cable entries on every direction
- Ventilation slots for passive cooling of the devices
- Load capacity of up to 50 kg

#### **Product Overview**

The DIGITUS wall mounting cabinet protects your video control system of unauthorized access. It can be used for any networking, security, DVR, sound, paging or patching applications. With the mounting brackets you can easily fix your device, no matter if it is capable for 482.6 mm (19") mounting or not. Soft rubber bumpers on the adjustable fixation bracket will keep your device on its exact position without damage during opening and closing the door. You can also install a screen inside of the cabinet with the 12" fixation bracket on the rear wall. To connect all your installed components with power there is a 482.6 mm (19") 2U bracket added on the inner top side to fix a PDU (power distribution unit). Various cable entries on every direction will ensure an easy cable management.

## **Technical Drawings**