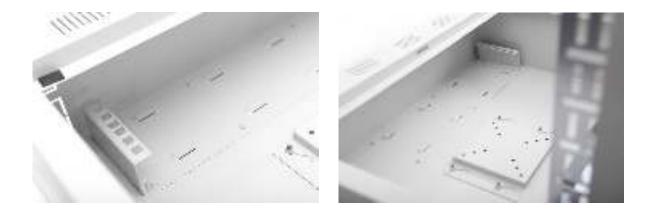

#### Features

- Lockable, swing-out front door with 90° door stop mechanism
- 482.6 mm (19") mounting bracket on the inner door for DVR device
- Additional adjustable fixation bracket with rubber bumpers for DVR devices which are not 482.6 mm (19") mountable
- 482.6 mm (19") 2U mounting bracket for PDU assembly on inside top
- 12" screen fixation on inner rear wall
- Various pre-punched cable entries on every direction
- Ventilation slots for passive cooling of the devices
- Load capacity of up to 50 kg

#### **Product Overview**

The DIGITUS wall mounting cabinet protects your video control system of unauthorized access. It can be used for any networking, security, DVR, sound, paging or patching applications. With the mounting brackets you can easily fix your device, no matter if it is capable for 482.6 mm (19") mounting or not. Soft rubber bumpers on the adjustable fixation bracket will keep your device on its exact position without damage during opening and closing the door. You can also install a screen inside of the cabinet with the 12" fixation bracket on the rear wall. To connect all your installed components with power there is a 482.6 mm (19") 2U bracket added on the inner top side to fix a PDU (power distribution unit). Various cable entries on every direction will ensure an easy cable management.

#### **Product Images**

Anna Chinese George Ad (an Door) 1, 552,2 Lobered al Device and Advances (Door) (ed. Vice (all)) device an exist