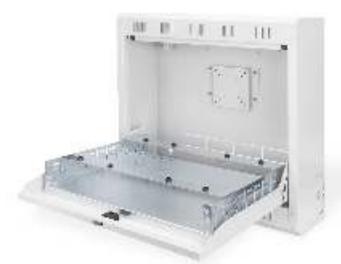

#### Features

- Lockable, swing-out front door with 90° door stop mechanism
- 482.6 mm (19") mounting bracket on the inner door for DVR device
- Additional adjustable fixation bracket with rubber bumpers for DVR devices which are not 482.6 mm (19") mountable
- 482.6 mm (19") 2U mounting bracket for PDU assembly on inside top
- 12" screen fixation on inner rear wall
- Various pre-punched cable entries on every direction
- Ventilation slots for passive cooling of the devices
- Load capacity of up to 50 kg

#### **Product Overview**

The DIGITUS wall mounting cabinet protects your video control system of unauthorized access. It can be used for any networking, security, DVR, sound, paging or patching applications. With the mounting brackets you can easily fix your device, no matter if it is capable for 482.6 mm (19") mounting or not. Soft rubber bumpers on the adjustable fixation bracket will keep your device on its exact position without damage during opening and closing the door. You can also install a screen inside of the cabinet with the 12" fixation bracket on the rear wall. To connect all your installed components with power there is a 482.6 mm (19") 2U bracket added on the inner top side to fix a PDU (power distribution unit). Various cable entries on every direction will ensure an easy cable management.