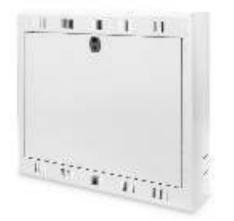

### Abstract

Wall Mounting Cabinet for DVR (Digital Video Recorder), 550 x 580 x 160 mm, color grey (RAL 7035)

#### **Product Overview**

The DIGITUS wall mounting cabinet protects your video control system of unauthorized access. It can be used for any networking, security, DVR, sound, paging or patching applications. With the mounting brackets you can easily fix your device, no matter if it is capable for 482.6 mm (19") mounting or not. Soft rubber bumpers on the adjustable fixation bracket will keep your device on its exact position without damage during opening and closing the door. You can also install a screen inside of the cabinet with the 12" fixation bracket on the rear wall. To connect all your installed components with power there is a 482.6 mm (19") 2U bracket added on the inner top side to fix a PDU (power distribution unit). Various cable entries on every direction will ensure an easy cable management.