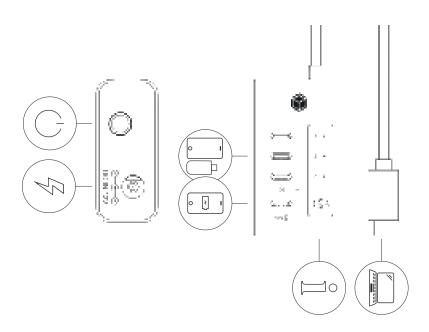

ICY BOX

ICY BOX

IB-HUB1454-C31
4-Port USB 3.2 Gen 2 Type-C® Hub

| Legacy USB standards      | Current USB standards | Data transfer rate |
|---------------------------|-----------------------|--------------------|
| USB 3.0 = USB 3.1 (Gen 1) | = USB 3.2 Gen 1       | = 5 Gbit/s         |
| USB 3.1 = USB 3.1 (Gen 2) | = USB 3.2 Gen 2       | = 10 Gbit/s        |
| USB 3.2 (Gen 2x2)         | = USB 3.2 Gen 2x2     | = 20 Gbit/s        |
|                           | = USB4® Gen 3x2       | = 40 Gbit/s        |