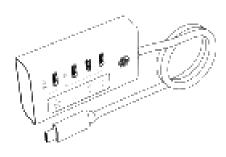

ICY BOX

ICY BOX

IB-HUB1454-C31
4-Port USB 3.2 Gen 2 Type-C® Hub

| Legacy USB standards      | Current USB standards | Data transfer rate |
|---------------------------|-----------------------|--------------------|
| USB 3.0 = USB 3.1 (Gen 1) | = USB 3.2 Gen 1       | = 5 Gbit/s         |
| USB 3.1 = USB 3.1 (Gen 2) | = USB 3.2 Gen 2       | = 10 Gbit/s        |
| USB 3.2 (Gen 2x2)         | = USB 3.2 Gen 2x2     | = 20 Gbit/s        |
|                           | = USB4® Gen 3x2       | = 40 Gbit/s        |