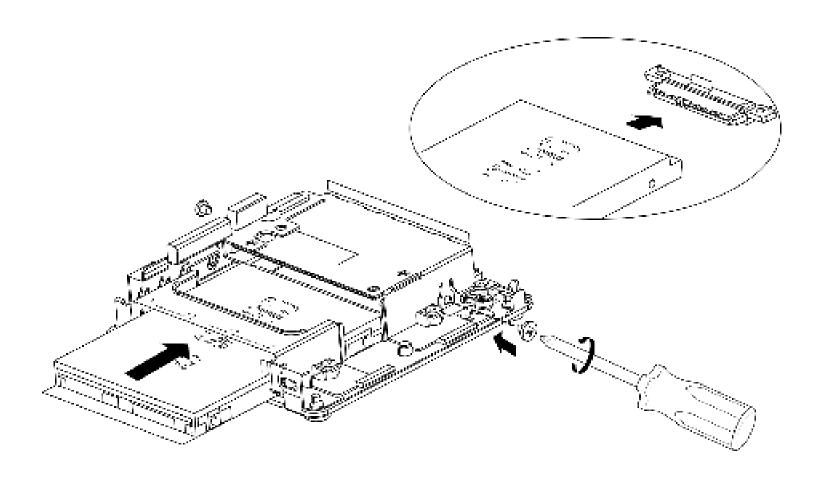

| Detail Thrusderbol: 4:4005ps; 108 4 Gen 30, 012.1 (D) 88331 28(2016) |  |  |  |
|------------------------------|----------------------------------------------------------------------|--|--|--|
| faar ype C<br>outsul rapport |                                                                      |  |  |  |
| hont ypsk<br>oddolarggat     | USB 5.3 Gen 2k2<br>2858ep.)                                          |  |  |  |
| Favorier Types               | 1974<br>1274 of the specified                                        |  |  |  |
| Roser Profiles Suggest       | 30 (a) 10                                                            |  |  |  |

## TOOLS NEEDED





## UNLOCK CHASSIS



## M.2 NVME 2280/2242 INSTALLATION







## DDR5 Installation



# OPTIONAL 2.5" SATA INSTALLATION



## CLOSE AND LOCK CHASSIS



## Power Installation



For a list of tested components and operating systems supported, go to the following web site: https://www.suscom/support/

疫童看經費減的組件和養支持的操作系統列表、请访问网站: https://www.asus.com/support/

若聽已經測期的元件和作業系統清單、輔港臨以下的網站:https://www.enuscom/support/

Список протестированных компонентов и поддерживаемых рперационных систем можно посмотреть на сайте https://www.nsuscom/support/

Para ver una lista de los componentes sometidos a prueba y sistemas operativos compatibles, visite el siguiente sitio web: https://www.us.is.com/support/

Pour obtenir une liste des composents testés et des systèmes d'exploitation pris en charge, consultes le site Wéb suivent : https://www.asus.com/support/

Eine Liste der getesteten Komponenten und unterstützten Betriebssy