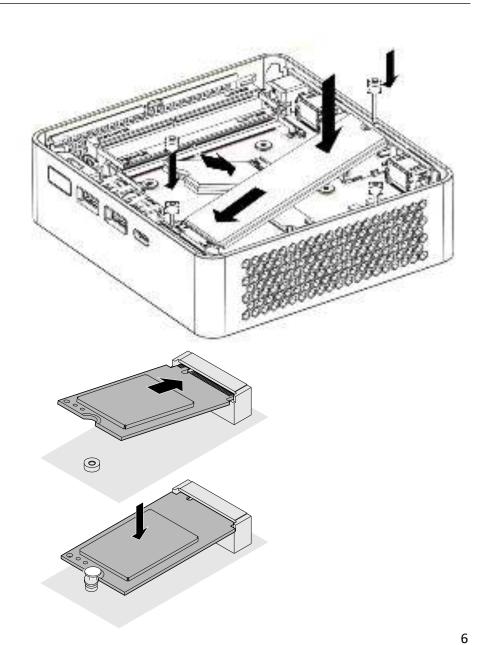

Their dechalt satisfaction (

機模能力包包

| Februarie                    | Detail Thrusderbol: 4:4005ps; 108 4 Gen 30, 012.1 (D) 88331 28(2016) |  |  |  |
|------------------------------|----------------------------------------------------------------------|--|--|--|
| faar ype C<br>outsul rapport |                                                                      |  |  |  |
| hont ypsk<br>oddolarggat     | USB 5.3 Gen 2k2<br>2858ep.)                                          |  |  |  |
| Favorier Types               | 1974<br>1274 of the specified                                        |  |  |  |
| Roser Profiles Suggest       | 30 (a) 10                                                            |  |  |  |

## TOOLS NEEDED





## UNLOCK CHASSIS



## M.2 NVME 2280/2242 INSTALLATION







## DDR5 Installation



# OPTIONAL 2.5" SATA INSTALLATION



## CLOSE AND LOCK CHASSIS



## Power Installation



For a list of tested components and operating systems supported, go to the following web site: https://www.suscom/support/

疫童看經費減的組件和養支持的操作系統列表、请访问网站: https://www.asus.com/support/

若聽已經測期的元件和作業系統清單、輔港臨以下的網站:https://www.enuscom/support/

Список протестированных компонентов и поддерживаемых рперационных систем можно посмотреть на сайте https://www.nsuscom/support/

Para ver una lista de los componentes sometidos a prueba y sistemas operativos compatibles, visite el siguiente sitio web: https://www.us.is.com/support/

Pour obtenir une liste des composents testés et des systèmes d'exploitation pris en charge, consultes le site Wéb suivent : https://www.asus.com/support/

Eine