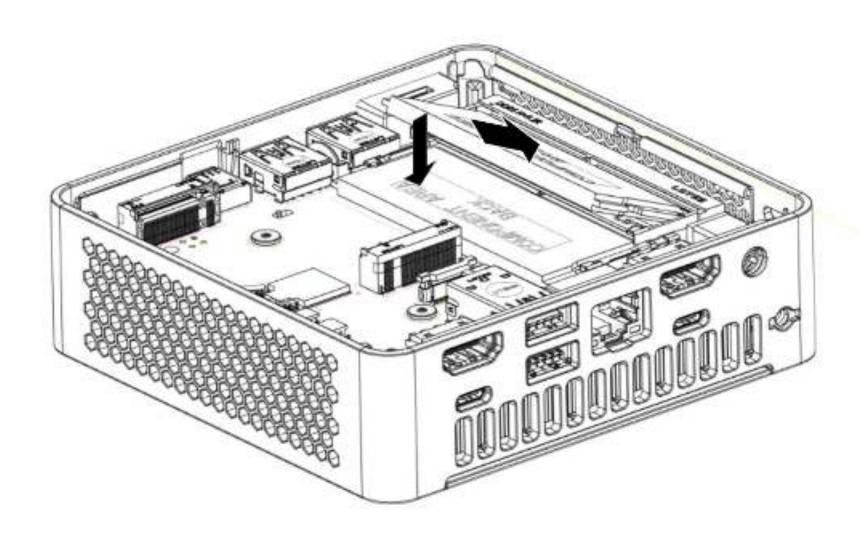

ion (

機模能力包包

| Februarie                    | Detail Thrusderbol: 4:4005ps; 108 4 Gen 30, 012.1 (D) 88331 28(2016) |  |  |  |
|------------------------------|----------------------------------------------------------------------|--|--|--|
| faar ype C<br>outsul rapport |                                                                      |  |  |  |
| hont ypsk<br>oddolarggat     | USB 5.3 Gen 2k2<br>2858ep.)                                          |  |  |  |
| Favorier Types               | 1974<br>1274 of the specified                                        |  |  |  |
| Roser Profiles Suggest       | 30 (a) 10                                                            |  |  |  |

## TOOLS NEEDED





## UNLOCK CHASSIS



## M.2 NVME 2280/2242 INSTALLATION







## DDR5 Installation



# OPTIONAL 2.5" SATA INSTALLATION



## CLOSE AND LOCK CHASSIS



## Power Installation



For a list of tested components and operating systems supported, go to the following web site: https://www.suscom/support/

疫童看經費減的組件和養支持的操作系統列表、请访问网站: https://www.asus.com/support/

若聽已經測期的元件和作業系統清單、輔港臨以下的網站:https://www.enuscom/support/

Список протестированных компонентов и поддерживаемых рперационных систем можно посмотреть на сайте https://www.nsuscom/support/

Para ver una lista de los componentes sometidos a prueba y sistemas operativos compatibles, visite el siguiente sitio web: https://www.us.is.com/support/

Pour obtenir une liste des composents testés et des systèmes d'exploitation pris en charge, consultes le site Wéb suivent : https://www.asus.com/support/

Eine Liste der getesteten Kom