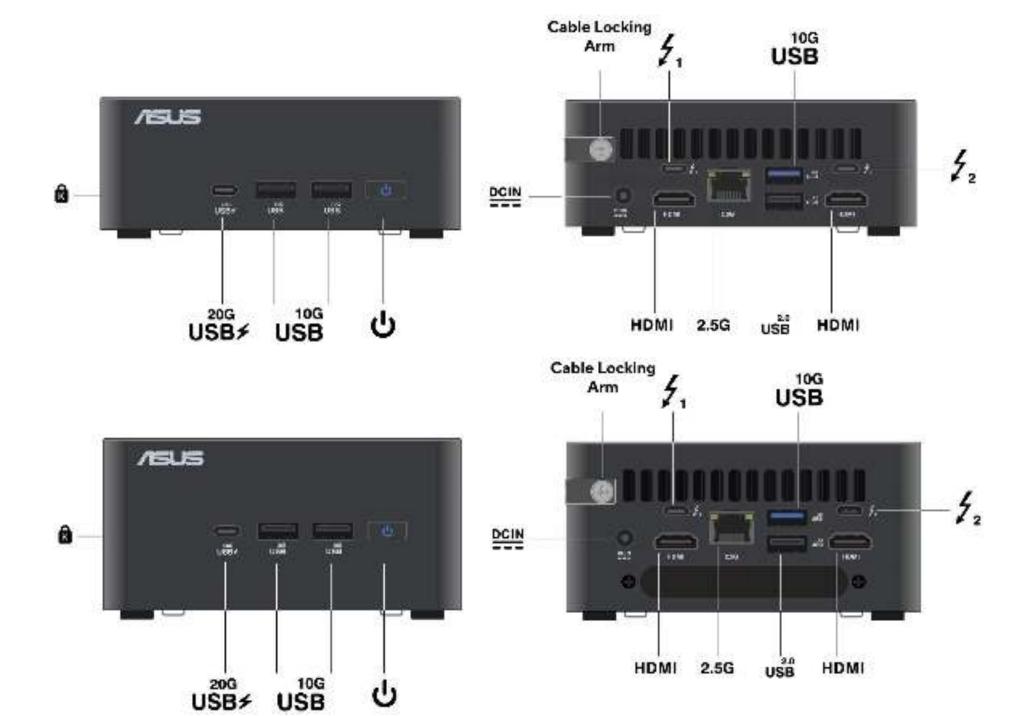

#### **NUC14RVK-B / NUC14RVH-B**

迷你電腦/迷你电脑 Integration Guide

Regulatory Model: NUC14RVK 型號/型号: NUC14RVK

Regulatory Model: NUC14RVH 型號/型号: NUC14RVH

IG0001-001

| Figure 2000 from The left of Figure The left of Figure The left of Figure The left of Bill  | HDMI  AND INTO                                                                                                                                                                                                                                                                                                                                                                                                                           | # 1888                                                                                                                                                                                                                                                                                                                                                                                                                                                                                                                                                                                                                                                                                                                                                                                                                                                                                                                                                                                                                                                                                                                                                                                                                                                                                                                                                                                                                                                                                                                                                                                                                                                                                                                                                                                                                                                                                                                                                                                                                                                                                                                         | 2.55  Or least once The receiver receive Or 2 trains O | BODS  THE THE STATE OF THE STAT | Conf. The first bank First Under the problem of the formal operation of the first bank of the formal operation of the first bank of the first bank of the first first bank of the first bank of the first first problem of the first bank of the first formal of the first bank of the first for the first bank of the first for the first bank of the first for bank of the first bank of the first for bank of the first bank of the first for bank of the first bank of the first for bank of the first bank of the first for bank of the fir | 205 USB # MILL To. FOLLOWING FOLLOWI | 10G<br>USB<br>USD 10 for 118 for 10 | Forms 1, the PARD Community of State (1997), and the Community of State (1997), and th | Coulded Functions (2) and Coulded Functions (2) and an arranged of the coulded Function (2) and are cou |
|--------------------------------------------------------------------------------------------------------------------------------------------------------------------------------------------------------------------------------------------------------------------------------------------------------------------------------------------------------------------------------------------------------------------------------------------------------------------------------------------------------------------------------------------------------------------------------------------------------------------------------------------------------------------------------------------------------------------------------------------------------------------------------------------------------------------------------------------------------------------------------------------------------------------------------------------------------------------------------------------------------------------------------------------------------------------------------------------------------------------------------------------------------------------------------------------------------------------------------------------------------------------------------------------------------------------------------------------------------------------------------------------------------------------------------------------------------------------------------------------------------------------------------------------------------------------------------------------------------------------------------------------------------------------------------------------------------------------------------------------------------------------------------------------------------------------------------------------------------------------------------------------------------------------------------------------------------------------------------------------------------------------------------------------------------------------------------------------------------------------------------|--------------------------------------------------------------------------------------------------------------------------------------------------------------------------------------------------------------------------------------------------------------------------------------------------------------------------------------------------------------------------------------------------------------------------------------------------------------------------------------------------------------------------------------------------------------------------------------------------------------------------------------------------------------------------------------------------------------------------------------------------------------------------------------------------------------------------------------------------------------------------------------------------------------------------------------------------------------------------------------------------------------------------------------------------------------------------------------------------------------------------------------------------------------------------------------------------------------------------------------------------------------------------------------------------------------------------------------------------------------------------------------------------------------------------------------------------------------------------------------------------------------------------------------------------------------------------------------------------------------------------------------------------------------------------------------------------------------------------------------------------------------------------------------------------------------------------------------------------------------------------------------------------------------------------------------------------------------------------------------------------------------------------------------------------------------------------------------------------------------------------------------------------------------------------------------------------------------------------------------------------------------------------------------------------------------------------------------------------------------------------------------------------------------------------------------------------------------------------------------------------------------------------------------------------------|--------------------------------------------------------------------------------------------------------------------------------------------------------------------------------------------------------------------------------------------------------------------------------------------------------------------------------------------------------------------------------------------------------------------------------------------------------------------------------------------------------------------------------------------------------------------------------------------------------------------------------------------------------------------------------------------------------------------------------------------------------------------------------------------------------------------------------------------------------------------------------------------------------------------------------------------------------------------------------------------------------------------------------------------------------------------------------------------------------------------------------------------------------------------------------------------------------------------------------------------------------------------------------------------------------------------------------------------------------------------------------------------------------------------------------------------------------------------------------------------------------------------------------------------------------------------------------------------------------------------------------------------------------------------------------------------------------------------------------------------------------------------------------------------------------------------------------------------------------------------------------------------------------------------------------------------------------------------------------------------------------------------------------------------------------------------------------------------------------------------------------|--------------------------------------------------------------------------------------------------------------------------------------------------------------------------------------------------------------------------------------------------------------------------------------------------------------------------------------------------------------------------------------------------------------------------------------------------------------------------------------------------------------------------------------------------------------------------------------------------------------------------------------------------------------------------------------------------------------------------------------------------------------------------------------------------------------------------------------------------------------------------------------------------------------------------------------------------------------------------------------------------------------------------------------------------------------------------------------------------------------------------------------------------------------------------------------------------------------------------------------------------------------------------------------------------------------------------------------------------------------------------------------------------------------------------------------------------------------------------------------------------------------------------------------------------------------------------------------------------------------------------------------------------------------------------------------------------------------------------------------------------------------------------------------------------------------------------------------------------------------------------------------------------------------------------------------------------------------------------------------------------------------------------------------------------------------------------------------------------------------------------------|--------------------------------------------------------------------------------------------------------------------------------------------------------------------------------------------------------------------------------------------------------------------------------------------------------------------------------------------------------------------------------------------------------------------------------------------------------------------------------------------------------------------------------------------------------------------------------------------------------------------------------------------------------------------------------------------------------------------------------------------------------------------------------------------------------------------------------------------------------------------------------------------------------------------------------------------------------------------------------------------------------------------------------------------------------------------------------------------------------------------------------------------------------------------------------------------------------------------------------------------------------------------------------------------------------------------------------------------------------------------------------------------------------------------------------------------------------------------------------------------------------------------------------------------------------------------------------------------------------------------------------------------------------------------------------------------------------------------------------------------------------------------------------------------------------------------------------------------------------------------------------------------------------------------------------------------------------------------------------------------------------------------------------------------------------------------------------------------------------------------------------|--------------------------------------------------------------------------------------------------------------------------------------------------------------------------------------------------------------------------------------------------------------------------------------------------------------------------------------------------------------------------------------------------------------------------------------------------------------------------------------------------------------------------------------------------------------------------------------------------------------------------------------------------------------------------------------------------------------------------------------------------------------------------------------------------------------------------------------------------------------------------------------------------------------------------------------------------------------------------------------------------------------------------------------------------------------------------------------------------------------------------------------------------------------------------------------------------------------------------------------------------------------------------------------------------------------------------------------------------------------------------------------------------------------------------------------------------------------------------------------------------------------------------------------------------------------------------------------------------------------------------------------------------------------------------------------------------------------------------------------------------------------------------------------------------------------------------------------------------------------------------------------------------------------------------------------------------------------------------------------------------------------------------------------------------------------------------------------------------------------------------------|--------------------------------------------------------------------------------------------------------------------------------------------------------------------------------------------------------------------------------------------------------------------------------------------------------------------------------------------------------------------------------------------------------------------------------------------------------------------------------------------------------------------------------------------------------------------------------------------------------------------------------------------------------------------------------------------------------------------------------------------------------------------------------------------------------------------------------------------------------------------------------------------------------------------------------------------------------------------------------------------------------------------------------------------------------------------------------------------------------------------------------------------------------------------------------------------------------------------------------------------------------------------------------------------------------------------------------------------------------------------------------------------------------------------------------------------------------------------------------------------------------------------------------------------------------------------------------------------------------------------------------------------------------------------------------------------------------------------------------------------------------------------------------------------------------------------------------------------------------------------------------------------------------------------------------------------------------------------------------------------------------------------------------------------------------------------------------------------------------------------------------|-------------------------------------------------------------------------------------------------------------------------------------------------------------------------------------------------------------------------------------------------------------------------------------------------------------------------------------------------------------------------------------------------------------------------------------------------------------------------------------------------------------------------------------------------------------------------------------------------------------------------------------------------------------------------------------------------------------------------------------------------------------------------------------------------------------------------------------------------------------------------------------------------------------------------------------------------------------------------------------------------------------------------------------------------------------------------------------------------------------------------------------------------------------------------------------------------------------------------------------------------------------------------------------------------------------------------------------------------------------------------------------------------------------------------------------------------------------------------------------------------------------------------------------------------------------------------------------------------------------------------------------------------------------------------------------------------------------------------------------------------------------------------------------------------------------------------------------------------------------------------------------------------------------------------------------------------------------------------------------------------------------------------------------------------------------------------------------------------------------------------------------|--------------------------------------------------------------------------------------------------------------------------------------------------------------------------------------------------------------------------------------------------------------------------------------------------------------------------------------------------------------------------------------------------------------------------------------------------------------------------------------------------------------------------------------------------------------------------------------------------------------------------------------------------------------------------------------------------------------------------------------------------------------------------------------------------------------------------------------------------------------------------------------------------------------------------------------------------------------------------------------------------------------------------------------------------------------------------------------------------------------------------------------------------------------------------------------------------------------------------------------------------------------------------------------------------------------------------------------------------------------------------------------------------------------------------------------------------------------------------------------------------------------------------------------------------------------------------------------------------------------------------------------------------------------------------------------------------------------------------------------------------------------------------------------------------------------------------------------------------------------------------------------------------------------------------------------------------------------------------------------------------------------------------------------------------------------------------------------------------------------------------------|--------------------------------------------------------------------------------------------------------------------------------------------------------------------------------------------------------------------------------------------------------------------------------------------------------------------------------------------------------------------------------------------------------------------------------------------------------------------------------------------------------------------------------------------------------------------------------------------------------------------------------------------------------------------------------------------------------------------------------------------------------------------------------------------------------------------------------------------------------------------------------------------------------------------------------------------------------------------------------------------------------------------------------------------------------------------------------------------------------------------------------------------------------------------------------------------------------------------------------------------------------------------------------------------------------------------------------------------------------------------------------------------------------------------------------------------------------------------------------------------------------------------------------------------------------------------------------------------------------------------------------------------------------------------------------------------------------------------------------------------------------------------------------------------------------------------------------------------------------------------------------------------------------------------------------------------------------------------------------------------------------------------------------------------------------------------------------------------------------------------------------|
| The definition of the film beaution of the beaution o | High Co-b<br>GOO TO I<br>GOO TO I<br>GOO TO I<br>GOO TO I<br>GOO TO I<br>GOO TO I<br>TO I TO I<br>TO I TO I<br>TO I TO I<br>GOO TO I<br>GO | From Community of the C | and State Service  Single State  Single Stat | The 2001 TO  2.5 To be separated to  2.5 To be separat | edition 2.4 — 654 (2004)  Change of processor semantic group mode at 2014 (1002) of 1  Freidelfelfen stadige blog Marco Group (2004) of 100 (2004)  Freidelfelfen stadige blog Marco Group (2004) of 100 (2004) of 100 (2004)  Group of the stadiest statistic of 100 (2004) of 100 (2004) of 100 (2004)  Group of the stadiest statistic of 100 (2004) of 100 (2004) of 100 (2004) of 100 (2004)  Group of the stadiest of 100 (2004) | Schiller Co. 1. Section 1. Sectio | Server 16th U.S.                                                                                                                                                                                                                                                                                                                                                                                                                                                                                                                                                                                                                                                                                                                                                                                                                                                                                                                                                                                                                                                                                                                                                                                                                                                                                                                                                                                                                                                                                                                                                                                                                                                                                                                                                                                                                                                                                                                                                                                                                                                                                                                    | From the property of county                                                                                                                                                                                                                                                                                                                                                                                                                                                                                                                                                                                                                                                                                                                                                                                                                                                                                                                                                                                                                                                                                                                                                                                                                                                                                                                                                                                                                                                                                                                                                                                                                                                                                                                                                                                                                                                                                                                                                                                                                                                                                                    | On Control Processor  In principal for making group  In control Processor  In control  In co |