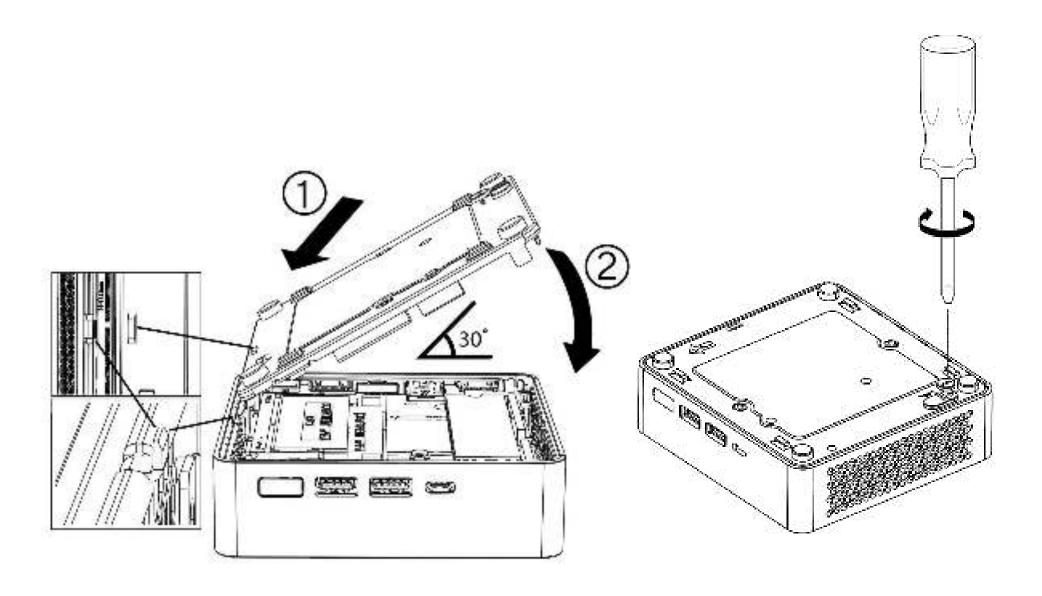

: 4:4005ps; 108 4 Gen 30, 012.1 (D) 88331 28(2016) |  |  |  |
|------------------------------|----------------------------------------------------------------------|--|--|--|
| faar ype C<br>outsul rapport |                                                                      |  |  |  |
| hont ypsk<br>oddolarggat     | USB 5.3 Gen 2k2<br>2858ep.)                                          |  |  |  |
| Favorier Types               | 1974<br>1274 of the specified                                        |  |  |  |
| Roser Profiles Suggest       | 30 (a) 10                                                            |  |  |  |

## TOOLS NEEDED





## UNLOCK CHASSIS



## M.2 NVME 2280/2242 INSTALLATION







## DDR5 Installation



# OPTIONAL 2.5" SATA INSTALLATION



## CLOSE AND LOCK CHASSIS



## Power Installation



For a list of tested components and operating systems supported, go to the following web site: https://www.suscom/support/

疫童看經費減的組件和養支持的操作系統列表、请访问网站: https://www.asus.com/support/

若聽已經測期的元件和作業系統清單、輔港臨以下的網站:https://www.enuscom/support/

Список протестированных компонентов и поддерживаемых рперационных систем можно посмотреть на сайте https://www.nsuscom/support/

Para ver una lista de los componentes sometidos a prueba y sistemas operativos compatibles, visite el siguiente sitio web: https://www.us.is.com/support/

Pour obtenir une liste des composents testés et des systèmes d'exploitation pris en charge, consultes le site Wéb suivent : https://www.asus.com/support/

Eine Liste der getesteten Komponenten und unterstützten Betriebssysteme finden Sie auf der folg