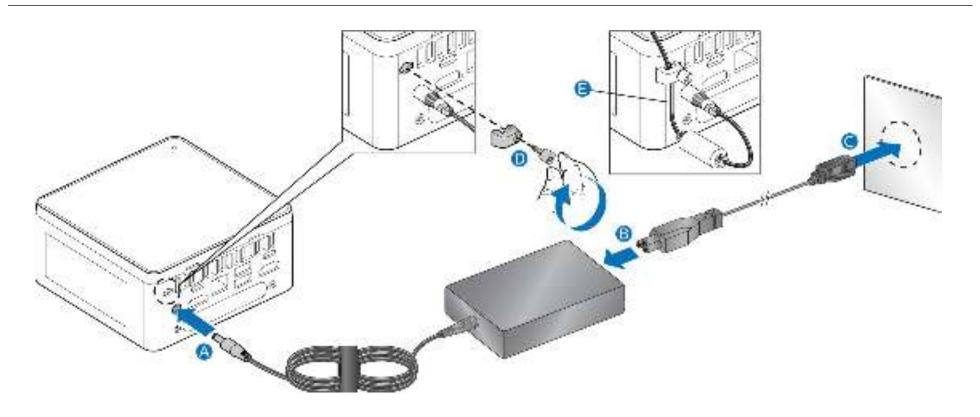

## Power Installation

For a list of tested components and operating systems supported, go to the following web site: https://www.suscom/support/

疫童看經費減的組件和養支持的操作系統列表、请访问网站: https://www.asus.com/support/