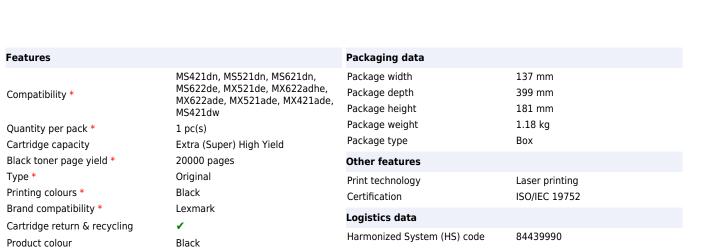

## Lexmark 56F2X0E toner cartridge 1 stuk(s) Origineel Zwart

Merk : Lexmark

Artikelcode: 56F2X0E

Productnaam : 56F2X0E

734646638043

0734646638043

8592978101565

Disclaimer. The information published here (the "Information") is based on sources that can be considered reliable, typically the manufacturer, but this Information is provided "AS IS" and without guarantee of correctness or completeness. The Information is only indicative and can be changed at any time without notification. No rights can be based on the Information. Suppliers or aggregators of this Information do not accept any liability with regard to the content of (web)pages and other documents, including its Information. The publisher of the Information can not be held liable for the content of 3rd party websites that are linking this Information or are linked to from this Information. You as the User of the Information are solely responsible for the choice and usage of this Information. You are not entitled to transfer, copy or otherwise multiply or distribute the Information. You are obliged to follow the directions of the copyright owner(s) with regard to the use of the Information. Exclusively Dutch law is applicable. With regard to price and stock data on the site, the publisher followed a number of starting points, which are not necessarily relevant for your private or business circumstances. Therefore, the price and stock data are only indicative and are subject to changes. You are personally responsible for the way you use and apply this information. As a user of the Information or sites or documents in which this Information is included, you will adhere to standard fair use including avoidance of spamming, ripping, intellectual-property violations, privacy violations, and any other illegal activity.