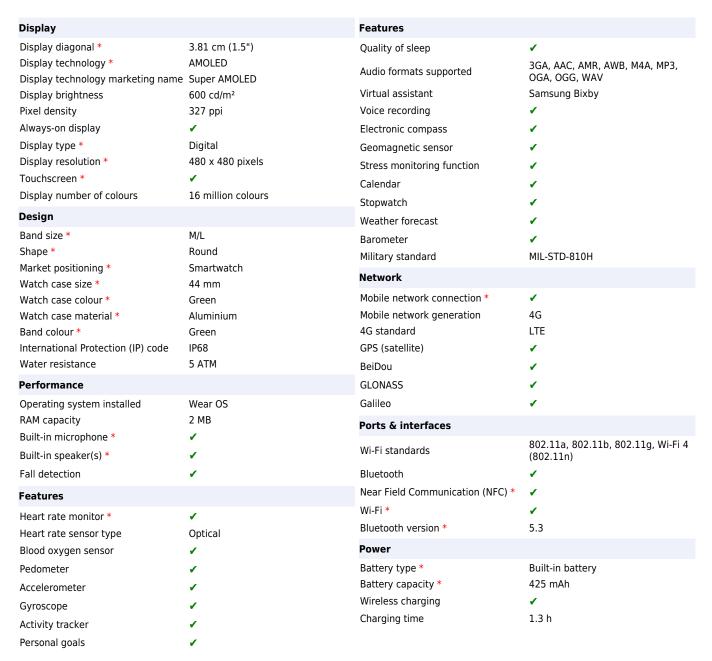

## Samsung Galaxy Watch7 3,81 cm (1.5") AMOLED 44 mm Digitaal 480 x 480 Pixels Touchscreen 4G Groen Wi-Fi GPS

Merk : Samsung

Productfamilie: Galaxy Watch7 Artikelcode: SM-L315FZGADBT

Productnaam : Galaxy Watch7

Samsung Galaxy Watch7 . Beeldschermdiagonaal: 3,81 cm (1.5"), Display technologie: AMOLED, Resolutie: 480 x 480 Pixels, Touchscreen. RAM capacity: 2 MB. Wi-Fi. GPS. Capaciteit van de accu/batterij: 425 mAh. Gewicht: 33,8 g. Band kleur: Groen, Maat band: M/L. Inclusief besturingssysteem: Wear OS

## Weight & dimensions

| Width     | 44.4 mm |
|-----------|---------|
| Depth     | 44.4 mm |
| Thickness | 9.7 mm  |
| Weight    | 33.8 g  |