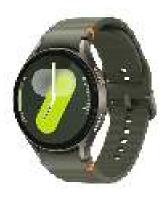

## Samsung Galaxy Watch7 3,81 cm (1.5") AMOLED 44 mm Digitaal 480 x 480 Pixels Touchscreen 4G Groen Wi-Fi GPS

Merk : Samsung

Productfamilie: Galaxy Watch7 Artikelcode: SM-L315FZGADBT

Productnaam : Galaxy Watch7

Samsung Galaxy Watch7 . Beeldschermdiagonaal: 3,81 cm (1.5"), Display technologie: AMOLED, Resolutie: 480 x 480 Pixels, Touchscreen. RAM capacity: 2 MB. Wi-Fi. GPS. Capaciteit van de accu/batterij: 425 mAh. Gewicht: 33,8 g. Band kleur: Groen, Maat band: M/L. Inclusief besturingssysteem: Wear OS