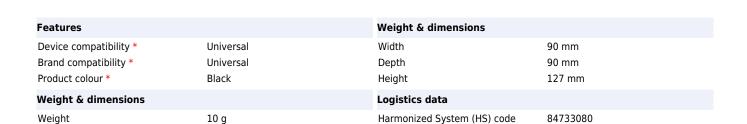

## Targus AMM165AMGL stylus-pen 10 g Zwart

Merk: Targus Artikelcode: AMM165AMGL

**Productnaam:** AMM165AMGL

Targus AMM165AMGL. Apparaatcompatibiliteit: Universeel, Merkcompatibiliteit: Universeel, Kleur van het product: Zwart. Gewicht: 10 g, Breedte: 90 mm, Diepte: 90 mm