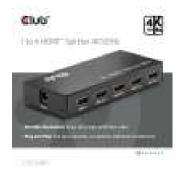

## **CLUB3D Umschalter HDMI 4x HDMI**

Merk: CLUB3D Artikelcode: CSV-1385

**Productnaam**: 1 to 4 HDMI<sup>™</sup> Splitter 4K120Hz

CLUB3D Umschalter. Aansluiting video: HDMI, Video uit: 4x HDMI. Maximum resolutie:  $3840 \times 2160$  Pixels, Kleur van het product: Zwart, HD type: 4K Ultra HD

| Ports & interfaces     |         | Features             |                    |
|------------------------|---------|----------------------|--------------------|
| Video port type *      | HDMI    | Maximum resolution * | 3840 x 2160 pixels |
| Video out *            | 4x HDMI | HD type              | 4K Ultra HD        |
| Video ports quantity * | 4       | HDCP version         | 1.4/2.2            |
| Features               |         | HDCP                 | ✓                  |
| Product colour         | Black   | Reset button         | ✓                  |
|                        |         | Easy to install      | <b>✓</b>           |